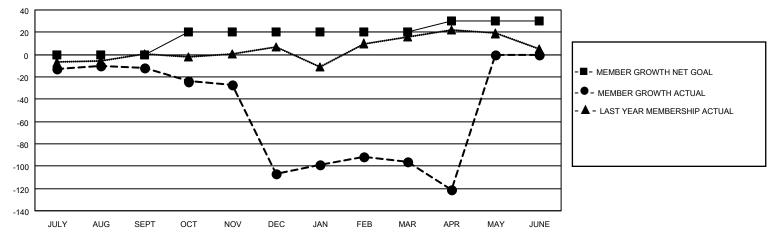

#### GOALS AND ACTUAL MEMBERS CUMULATIVE

| DROPPED CLUBS: 1 |     | 18 CLUBS OF 47 ADDED 1 OR<br>MORE NEW MEMBERS | GENDER DISTRIBUTION                |              |  |
|------------------|-----|-----------------------------------------------|------------------------------------|--------------|--|
|                  |     | MORE NEW MEMBERS                              | MALE                               | 660 (52.30%) |  |
|                  |     |                                               | FEMALE 602 (47.70%)                |              |  |
| DROPPED MEMBERS  |     |                                               | NON BINARY                         | 0 (0.00%)    |  |
| DE05405D         | 0   |                                               | PREFER NOT TO ANSWER               | 0 (0.00%)    |  |
| DECEASED         | 9   |                                               |                                    |              |  |
| CLUB CANCELLED   | 25  | CLICK HERE FOR CUMULATIVE                     | TOTAL FAMILY UNIT MEMBERS          | 82           |  |
| OTHER            | 138 | MEMBERSHIP DATA                               |                                    |              |  |
| TOTAL            | 172 |                                               | FAMILY MEMBERS PAYING HALF DUES 43 |              |  |
|                  |     |                                               |                                    |              |  |